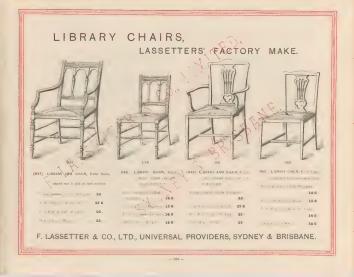

### Little to Dread at Lassetters'

| Lecterns                |        |        |           |      | 186 |
|-------------------------|--------|--------|-----------|------|-----|
| Library Book Cases      |        |        |           |      |     |
| Library Chairs          |        |        |           |      |     |
| Library Dwarf Book Ca   | 604    |        |           |      |     |
| Library Nest of Drawers |        |        |           |      | 182 |
| Library Writing Desks a | and Th | ables  | 162.      | 168, |     |
| Lines Presses           |        |        |           |      | 39  |
| Linen Press and Drawer  | 18     |        |           |      | 39  |
| Linoleums               |        | 188,   | 189, 190, | 191, | 192 |
| Linny Desks             |        |        |           |      | 186 |
| Lockers, Library or Off | ~      |        |           | 160, |     |
| Lounges for Balcony     |        |        |           |      | 204 |
| Lounges - Se Dining !   | Room   | Sectio | a.        |      |     |
| Lounger Ser Drawing     |        |        |           |      |     |
| Counges Ser Morning     | Roon   | n Sect | ion.      |      |     |